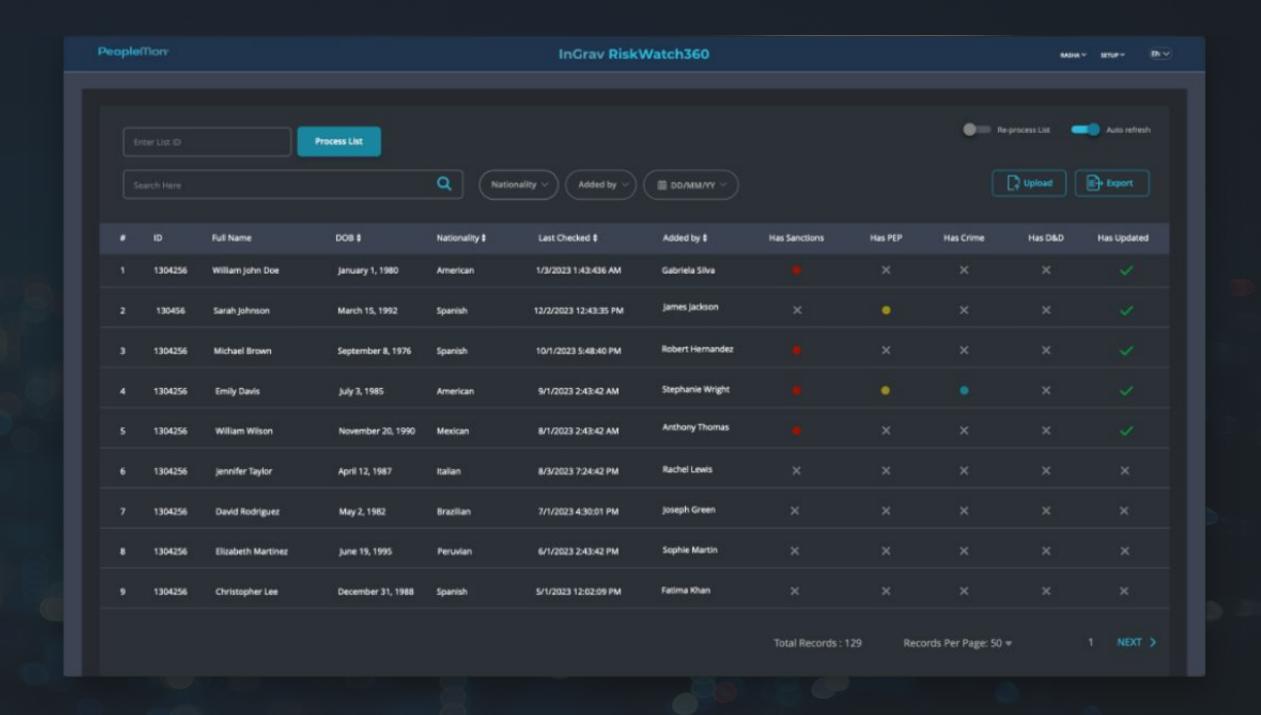

## Real Time 24/7 Monitoring

Risk Watch

### CTI | 24/7 Monitoring

#### Risk Watch

#### Monitor a list of individuals and entities in real time

No Brokerage Data Source Provider

Real Time Updated
Global List Check
(Sanctions, PEP, Criminal Records, Black List,
Adverse Media)

24/7 Continuous Updates & Monitoring

Real Time Alerts & Notifications