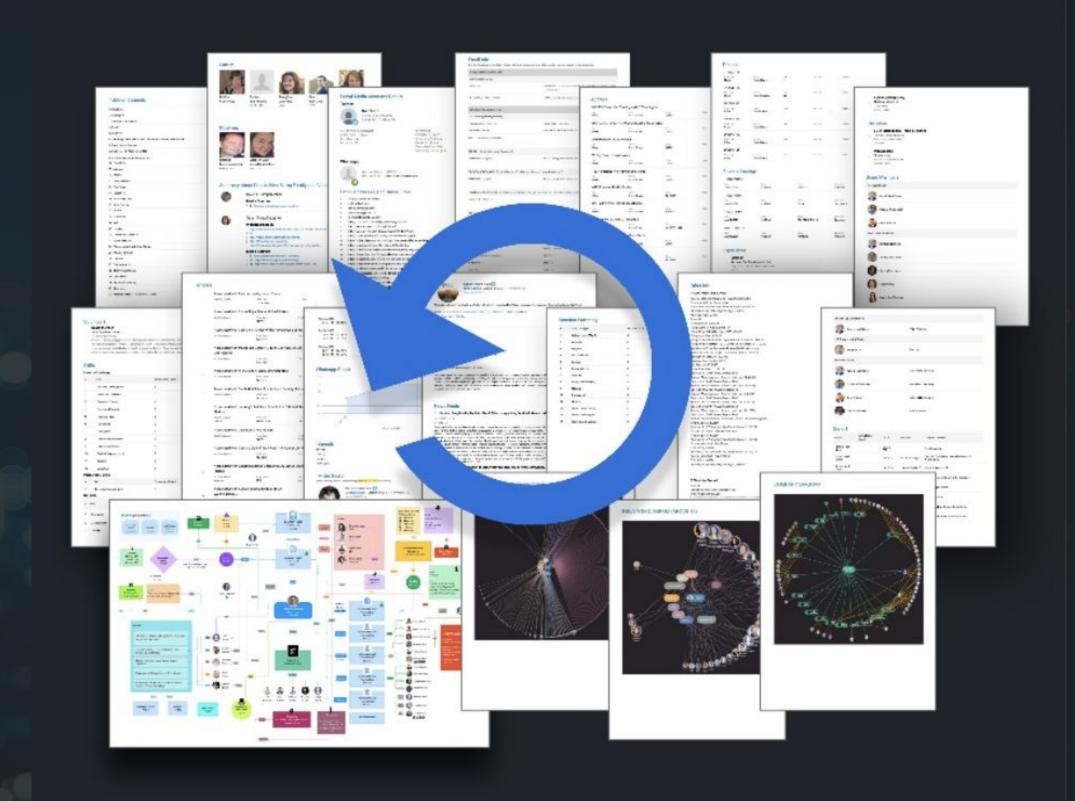

#### Refresh and update of Reports

An updated report will be generated periodically on the individual or subject of interest at agreed intervals.

Real time monitoring of individuals or legal entities with notifications sent directly to the client for proactive risk mitigation.

Monitoring of topics and keywords of interest with notifications sent to the client can be provided at a global level.